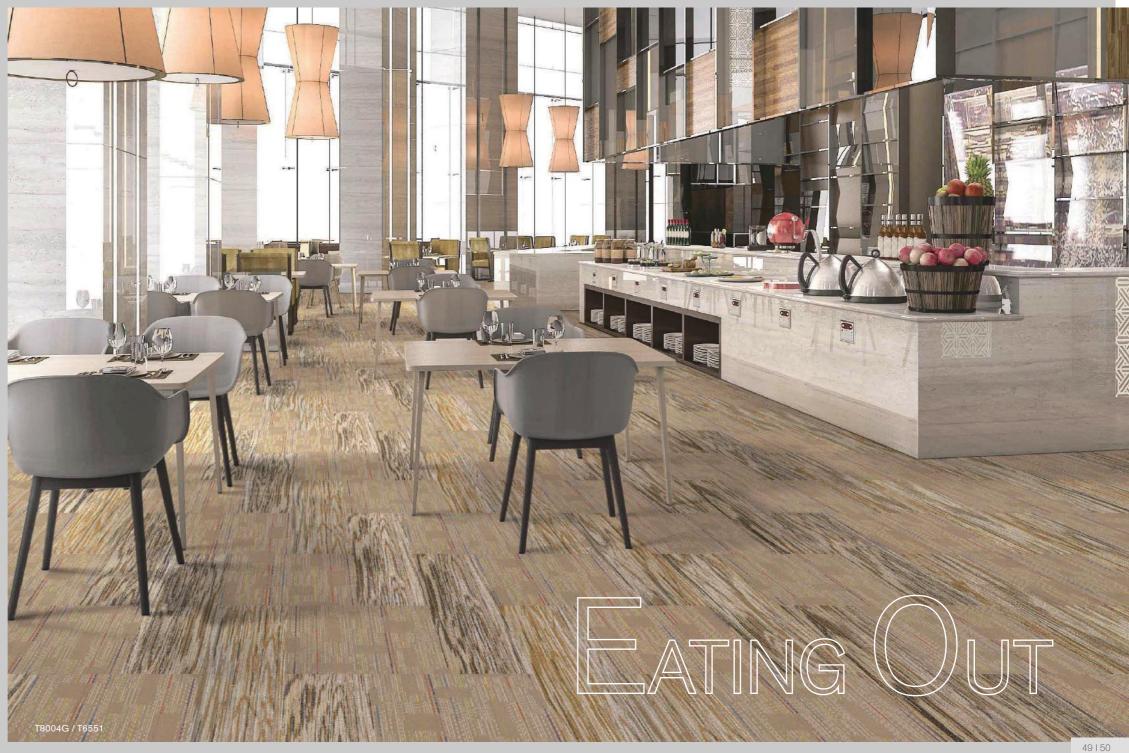

ions.





Two colours of Tuntex planks together with tiles make up a fun labyrinth looking pattern on the floor, shifting the design focus to the ground and creating a fun attraction to users.



### LOSTINA BYRINTH

T8061G / T8063G / T66806





Tuntex planks give the flexibility to mix freely to create a random pattern that brings a sense of rest on the floor and an overall integrated feeling. It is this subtle design aesthetic that makes it easily integrated with other elements in a space.





The combination of colorful tiles with neutral colour planks creates a bold contrast that gives a sense of sparkle within the space. The creative pattern of the scattered bright pieces highlights the floor and gives an aspect of passion and power in the space.











































### **BOARDWALK T800G**

### Colourways







T8002G / Washgold



T8003G / Olive



T8004G / Tawny

### **COLOUR ZIP T801G**

### Colourways

T8005G / Pottery



T80101G / Cloud



T80105G / Anchor



T80109G / Lead Coloured



T80102G / Coin



T80106G / Charcoal



T80110G / Shadow Coloured



T80103G / Ash



T80107G / Fossil Coloured



T80104G / Pewter



T80108G / Slate Coloured

### **LUMINOUS T802G**

### Colourways



T8021G / Platinum



T8025G / Aegean



T8022G / Gold



T8026G / Ruby



T8023G Orange



T8024G / Emerald

### **TRACK 25 T806G**

### Colourways







T8065G / Lead



T8067G / Black



T8063G / Dove





T8062G / Coin



T8064G / Granite



### TASSELS T808G

### Colourways





T80806G / Charcoal



T80810G / Peacock



T80815G / Taupe



T80821G / Em