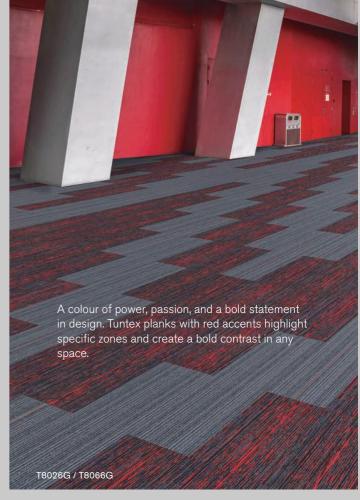

The combination of colorful tiles with neutral colour planks creates a bold contrast that gives a sense of sparkle within the space. The creative pattern of the scattered bright pieces highlights the floor and gives an aspect of passion and power in the space.