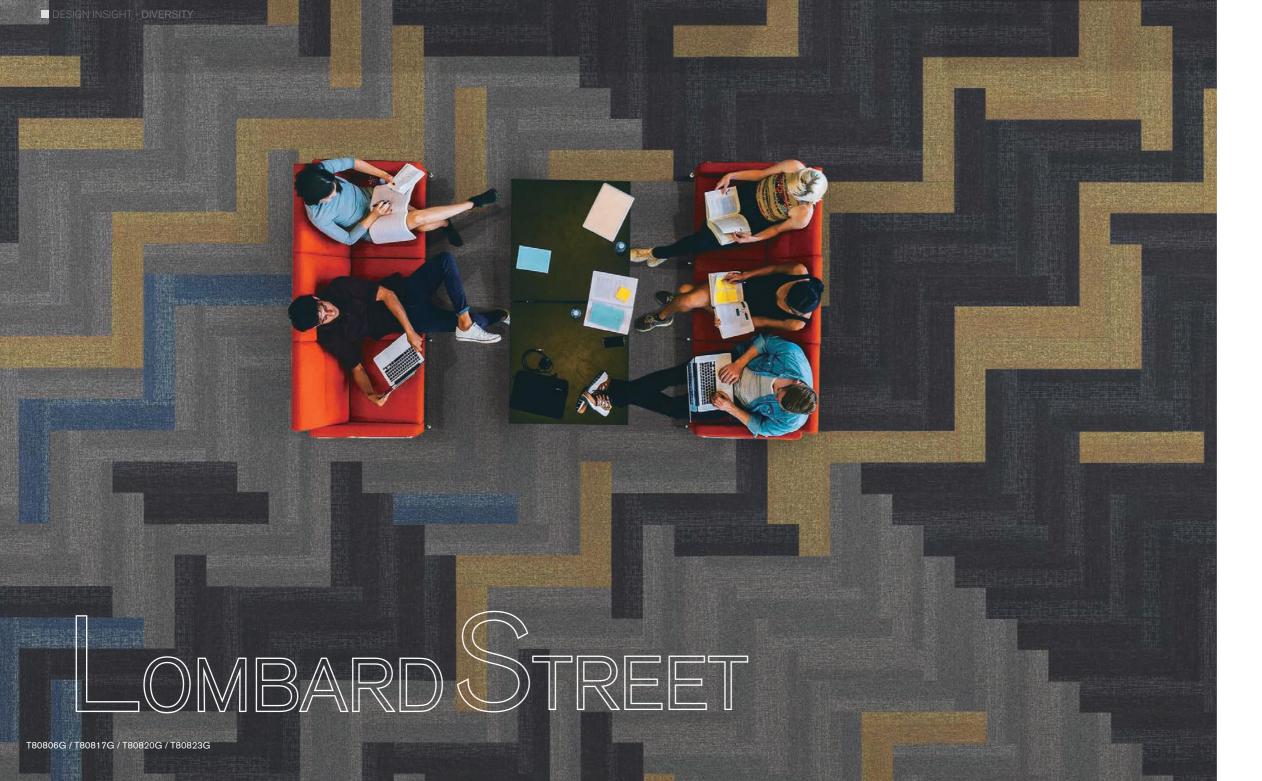

### TASSELS T808G

### Colourways

T80806G / Charcoal

T80810G / Peacock

T80815G / Taupe

T80821G / Emerald

T80803G / Ash

T80807G / Lead

T80811G / Umber

T80817G / Flaxen

T80823G / Denim

T80804G / Magnet

T80808G / Pewter

T80813G / Marble

T80818G / Tawny

T80805G / Smokey

T80809G / Turqoise