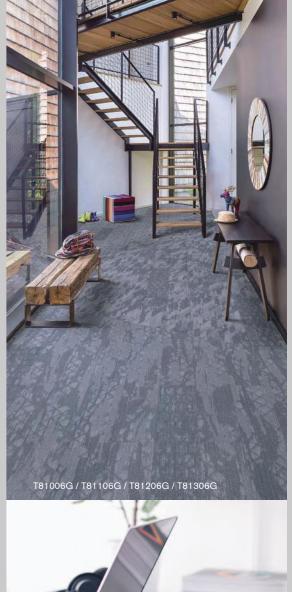

### Colourways

T81001G / Taupe

T81006G / Pewter

T81011G / Beige

T81003G / Slate

T81007G / Shadow

T81004G / Navy

T81008G / Charcoal