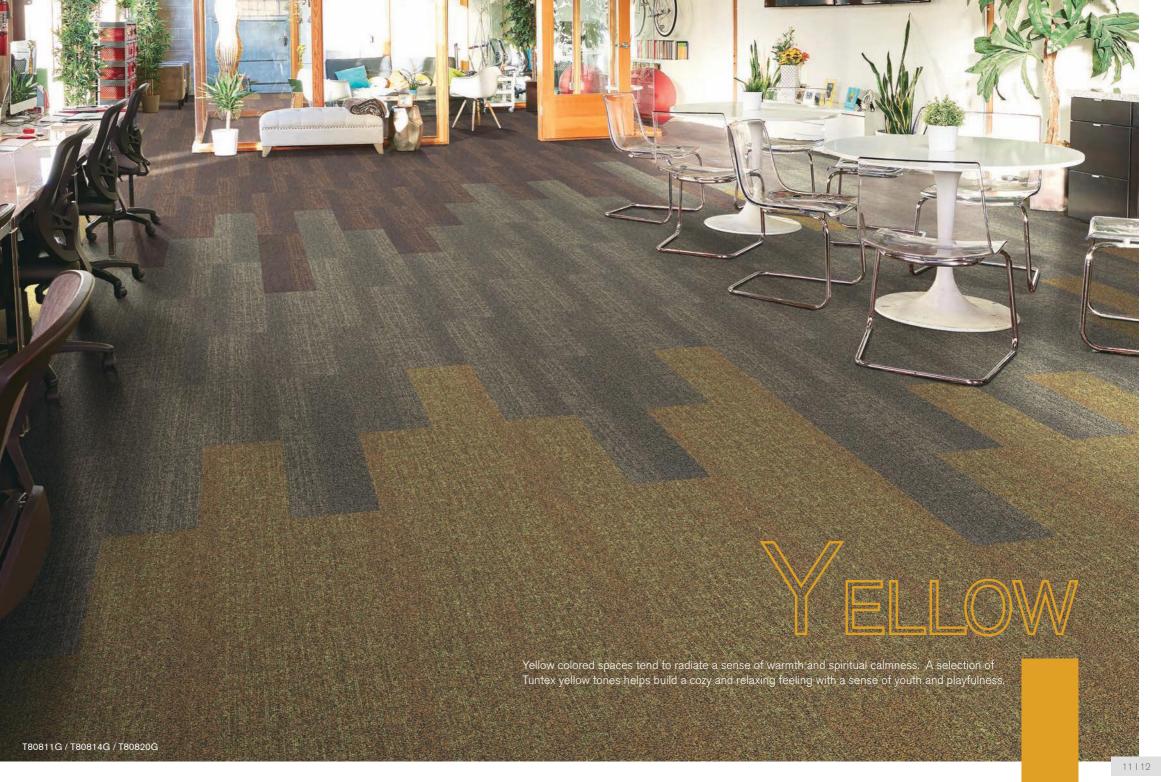

The combination of colorful tiles with neutral colour planks creates a bold contrast that gives a sense of sparkle within the space. The creative pattern of the scattered bright pieces highlights the floor and gives an aspect of passion and power in the space.