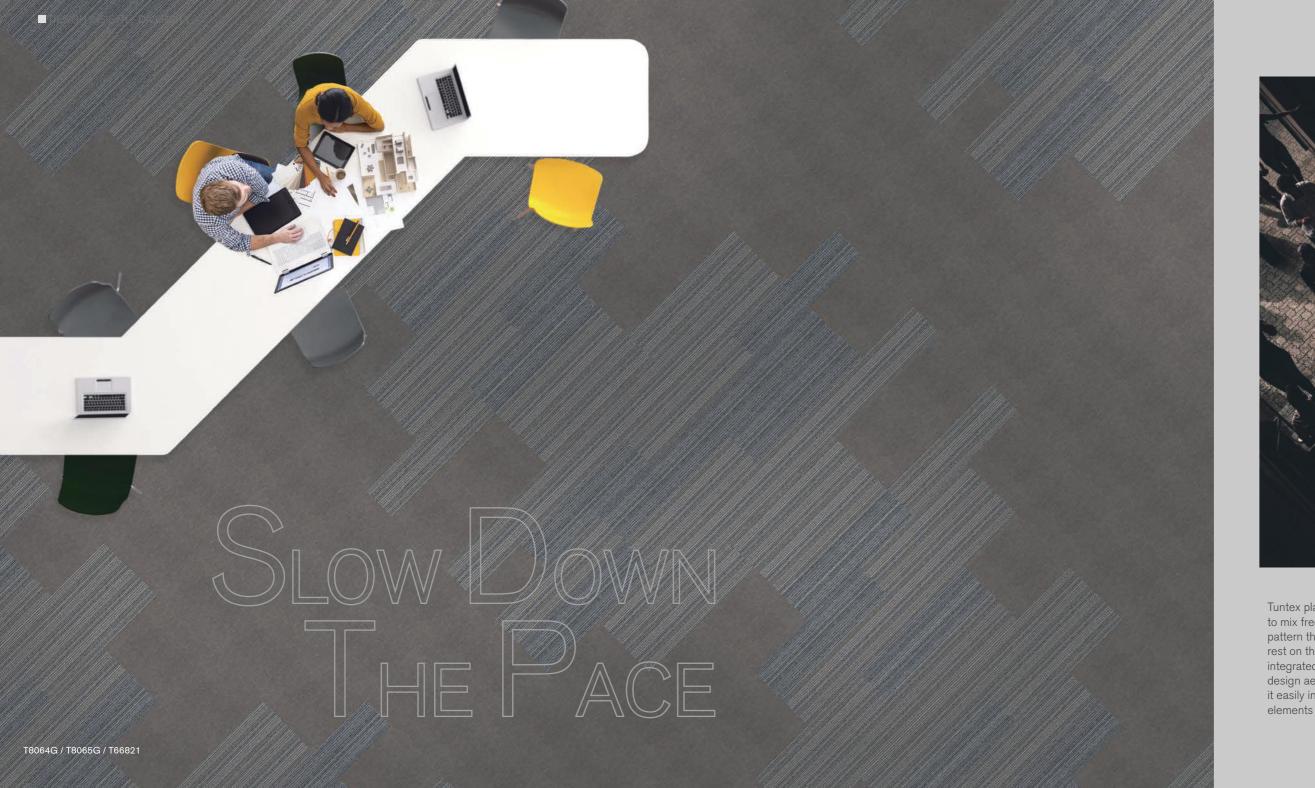

### LOSTINA BYRINTH

T8061G / T8063G / T66806

Tuntex planks give the flexibility to mix freely to create a random pattern that brings a sense of rest on the floor and an overall integrated feeling. It is this subtle design aesthetic that makes it easily integrated with other elements in a space.