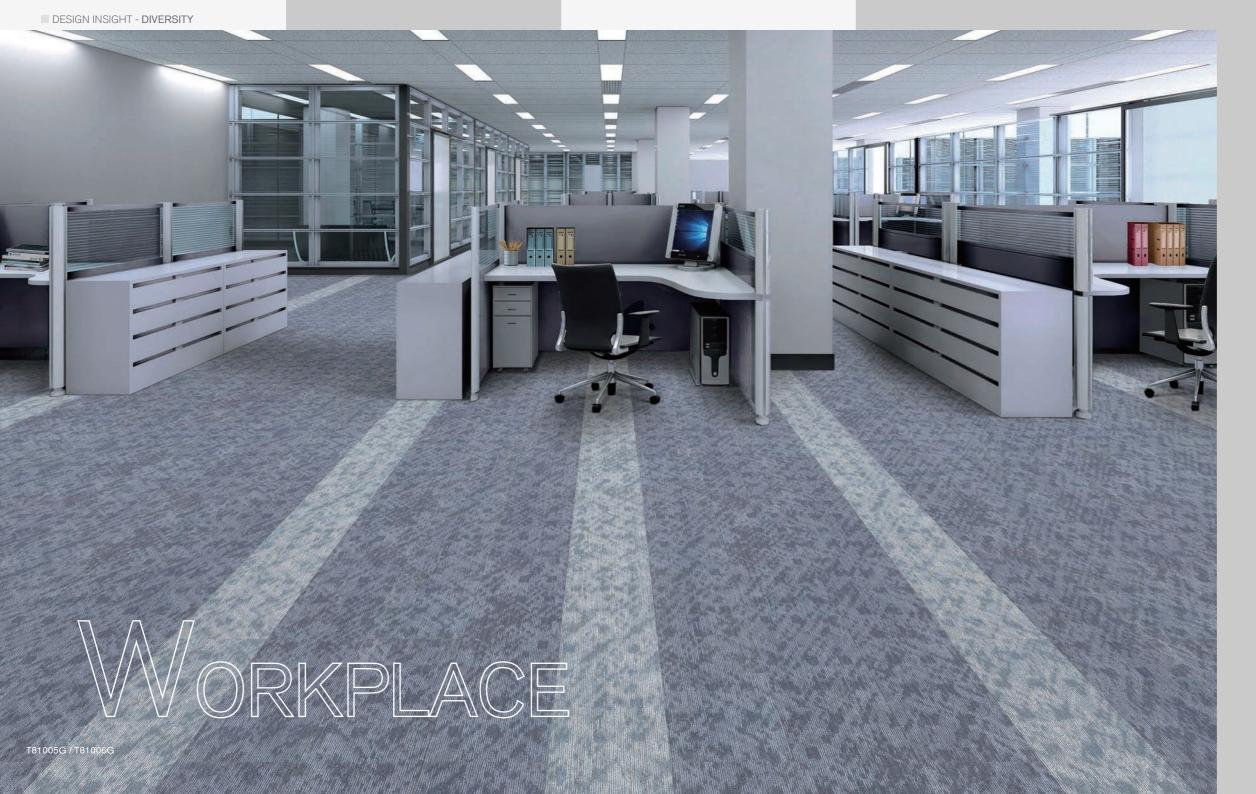

## DYNAMIC COMPOSITION

Mixing Tuntex planks to complement and establish an integrated space.

Single solid colour of Tuntex tiles gently blend into planks and radiate a sense of sunlight into the space. The design creates a unique shadow effect along with the natural lighting in the room, adding a dynamic and vivid feeling into the space.