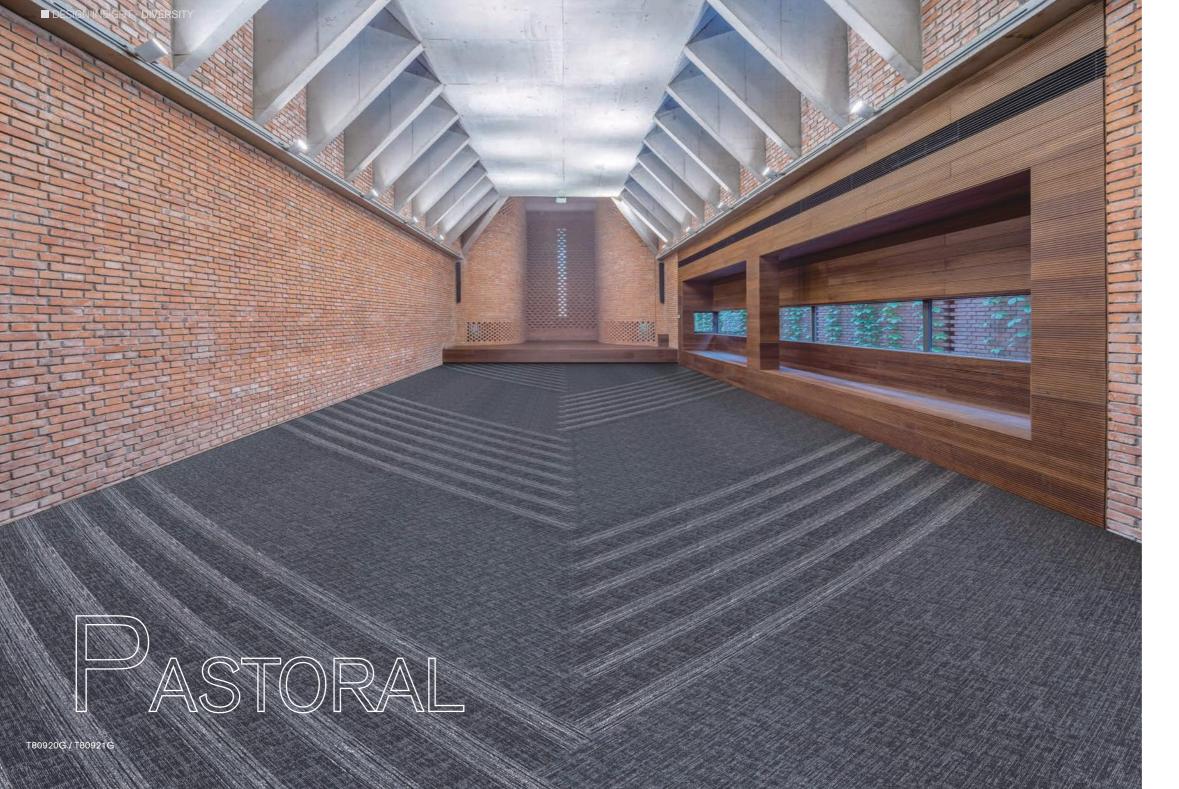

The defined and undefined highlights.
The flexibility of combining planks allows
more potential in geometric forms.

# FLOOR CADENCE

T80803G / T80804G / T80806G

An offset grid makes a precise pattern structure a little more fun.