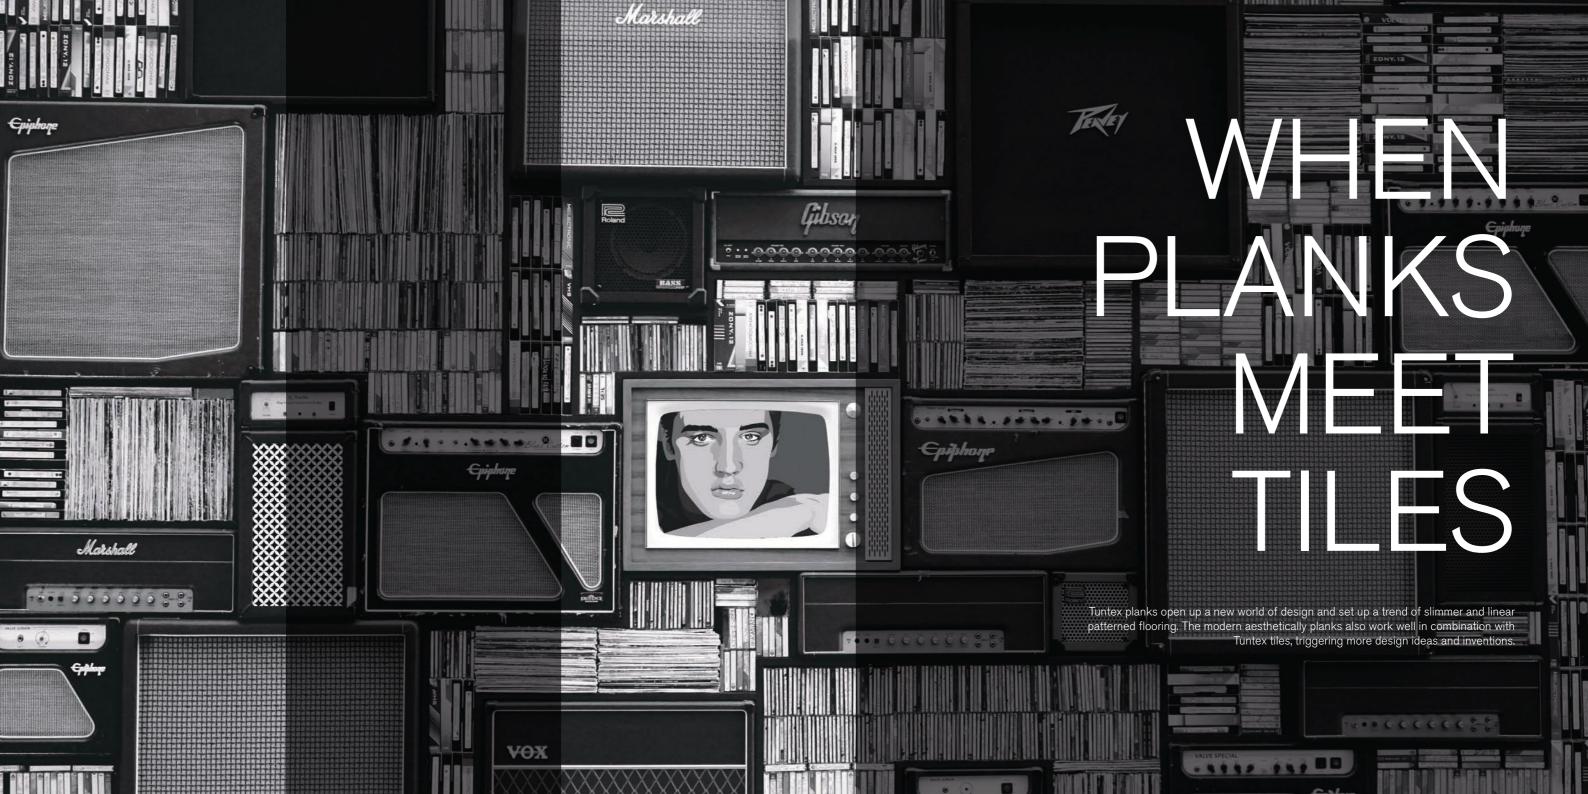

- COLOUR IN POWER 03
- DIVERSITY AND UNITY IN FORM 1
  - WHEN PLANKS MEET TILES 2
    - EVERY SPACE COVERED 39

### Reinventing Flooring : **Design in New Dimension**

No longer limited to square tiles, Tuntex's revolution of traditional carpet has brought a new world of flooring design. 250mm\*1000mm planks offer greater flexibilities and creativities while minimizing waste. Paired with Tuntex square tiles, Tuntex planks open up new opportunities to mix and match styles to create new design aesthetics. Come join us to explore the endless possibilities of Tuntex planks and play with the new patterns to create your fun and refreshing indoor space.