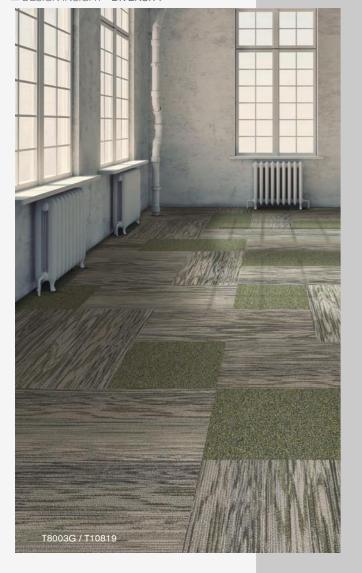

# FLOOR CADENCE

T80803G / T80804G / T80806G

An offset grid makes a precise pattern structure a little more fun.

### Colourways

T80806G / Charcoal

T80810G / Peacock

T80815G / Taupe

T80821G / Emerald

T80803G / Ash

T80807G / Lead

T80811G / Umber

T80817G / Flaxen

T80823G / Denim

T80804G / Magnet

T80808G / Pewter

T80813G / Marble

T80818G / Tawny

T80805G / Smokey

T80809G / Turqoise