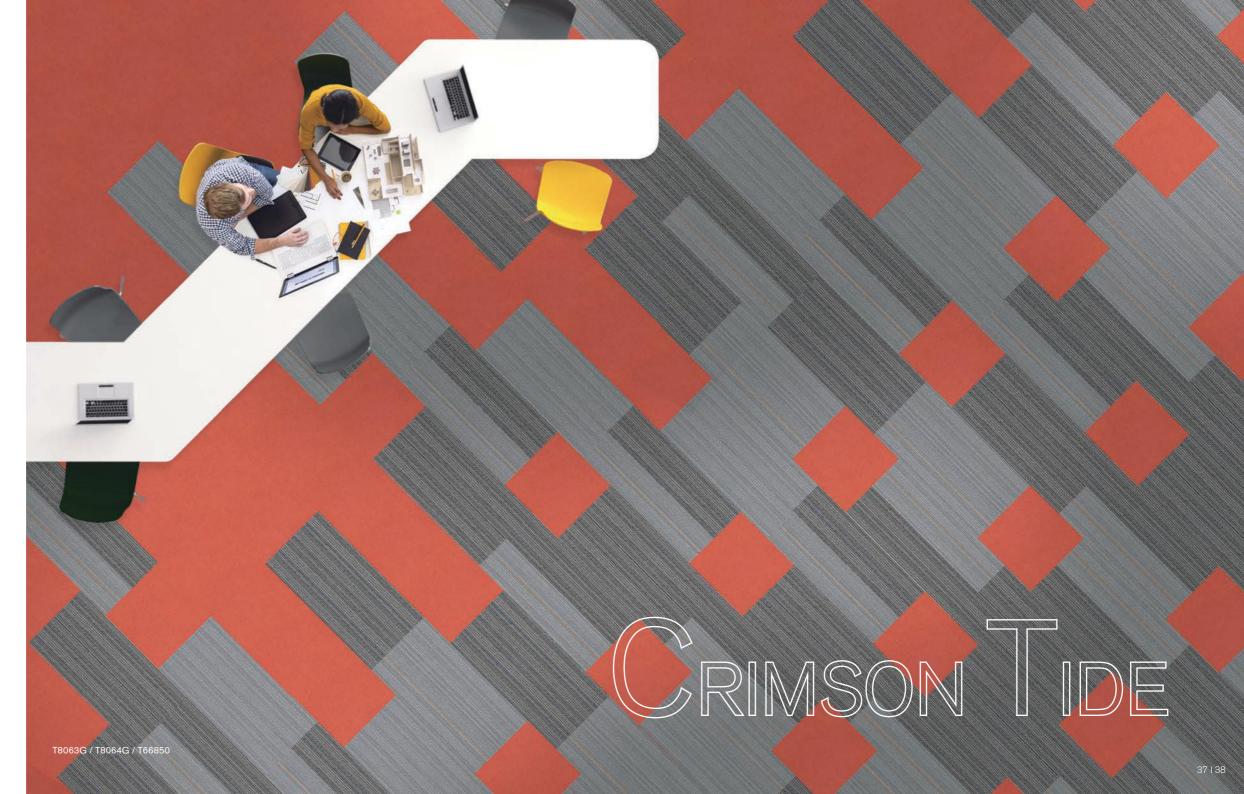

The combination of colorful tiles with neutral colour planks creates a bold contrast that gives a sense of sparkle within the space. The creative pattern of the scattered bright pieces highlights the floor and gives an aspect of passion and power in the space.

### Colourways

T8065G / Lead

T8067G / Black

T8063G / Dove

T8062G / Coin

T8064G / Granite