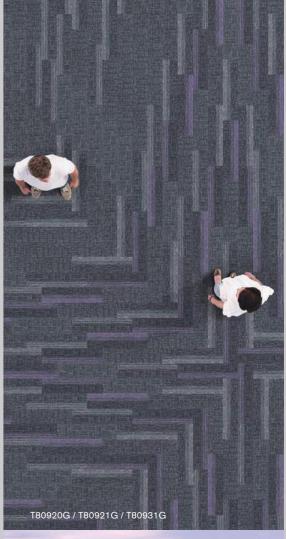

Two colours of Tuntex planks together with tiles make up a fun labyrinth looking pattern on the floor, shifting the design focus to the ground and creating a fun attraction to users.

### LOSTINA BYRINTH

T8061G / T8063G / T66806

Tuntex planks give the flexibility to mix freely to create a random pattern that brings a sense of rest on the floor and an overall integrated feeling. It is this subtle design aesthetic that makes it easily integrated with other elements in a space.