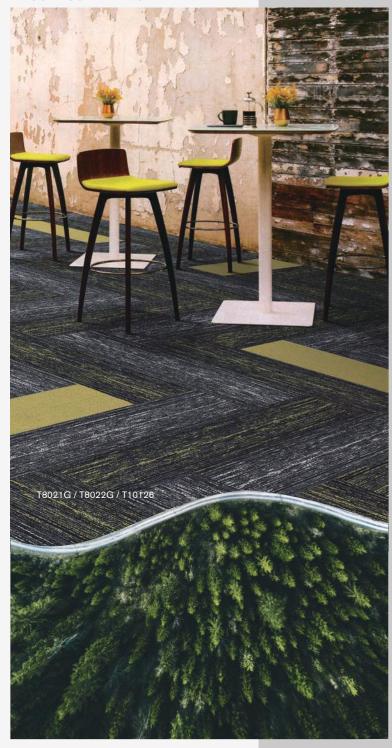

## DYNAMIC COMPOSITION

Mixing Tuntex planks to complement and establish an integrated space.

Single solid colour of Tuntex tiles gently blend into planks and radiate a sense of sunlight into the space. The design creates a unique shadow effect along with the natural lighting in the room, adding a dynamic and vivid feeling into the space.