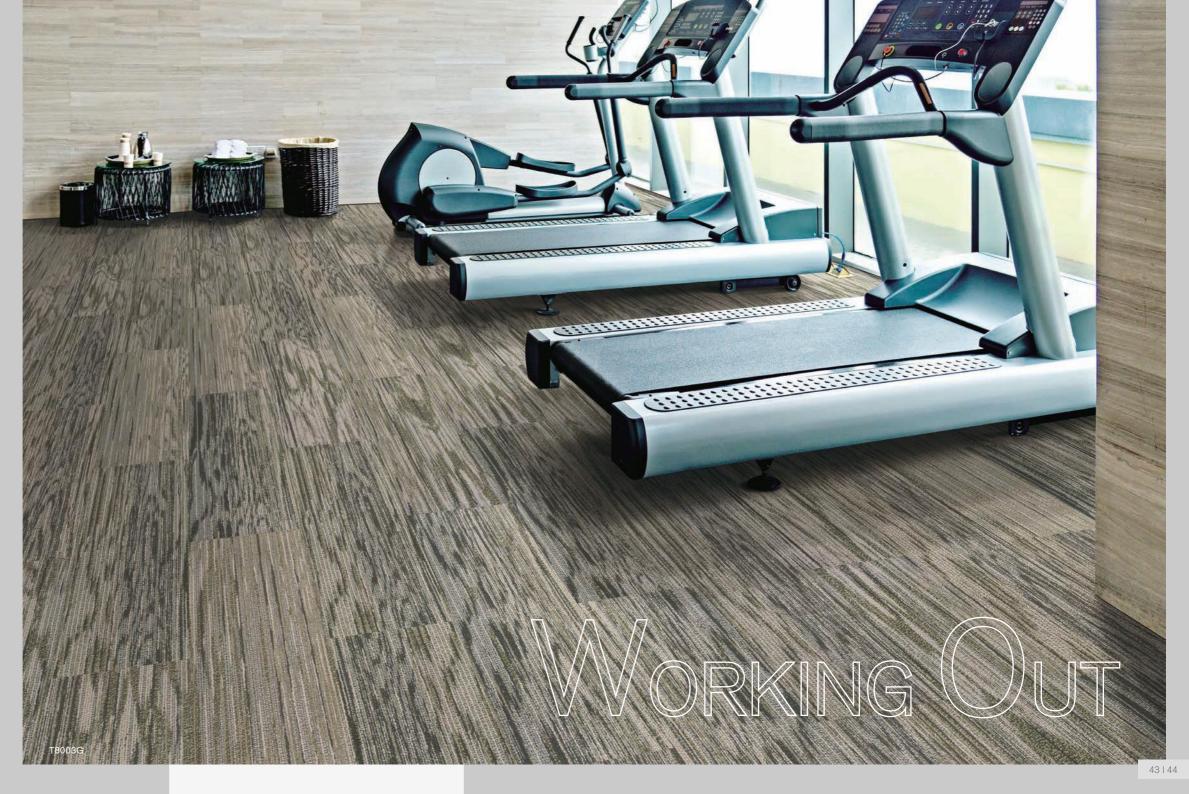

### Colourways

T80806G / Charcoal

T80810G / Peacock

T80815G / Taupe

T80821G / Emerald

T80803G / Ash

T80807G / Lead

T80811G / Umber

T80817G / Flaxen

T80823G / Denim

T80804G / Magnet

T80808G / Pewter

T80813G / Marble

T80818G / Tawny

T80805G / Smokey

T80809G / Turqoise