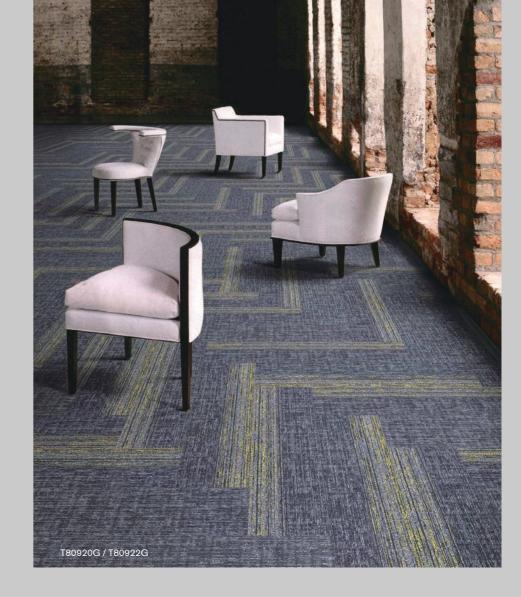

### Colourways

T80910G / Anchor

T80920G / Pebble

T80930G / Shadow

T80911G / Lime

T80921G / Platinum

T80931G / Violet

T80922G / Gold