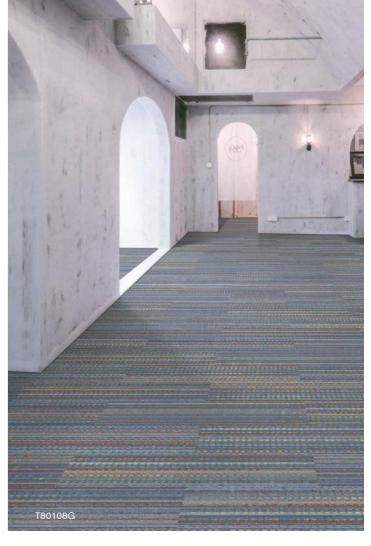

Two colours of Tuntex planks together with tiles make up a fun labyrinth looking pattern on the floor, shifting the design focus to the ground and creating a fun attraction to users.

### LOSTINA BYRINTH

T8061G / T8063G / T66806

Tuntex planks give the flexibility to mix freely to create a random pattern that brings a sense of rest on the floor and an overall integrated feeling. It is this subtle design aesthetic that makes it easily integrated with other elements in a space.