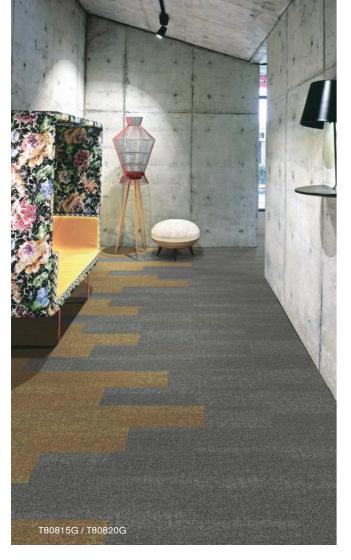

The combination of colorful tiles with neutral colour planks creates a bold contrast that gives a sense of sparkle within the space. The creative pattern of the scattered bright pieces highlights the floor and gives an aspect of passion and power in the space.