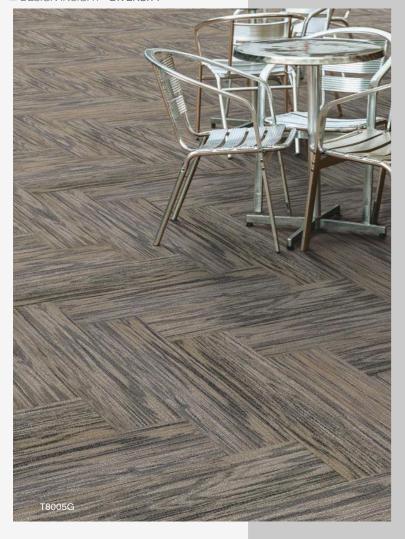

### Colourways

T8005G / Pottery

T80101G / Cloud

T80105G / Anchor

T80109G / Lead Coloured

T80102G / Coin

T80106G / Charcoal

T80110G / Shadow Coloured