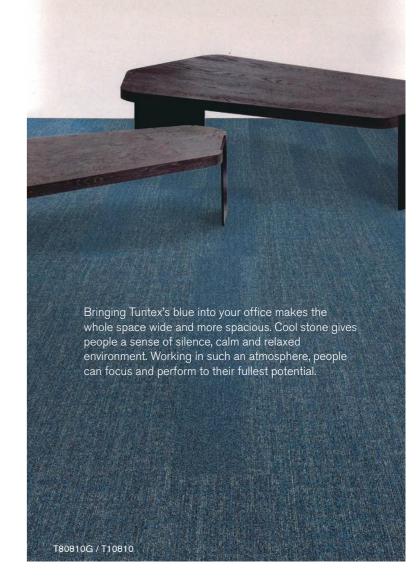

"Colour is a power which directly influences the soul."
---Wassily Kandinsky

Colour always has this amazing power to affect your mood and subconsciously impact your perception of an environment. Colour helps characterize your design and highlight space in many possible ways. Tuntex planks offer a wide range of colour selections to fulfill your needs to create a unique indoor space. Given the possibilities to play with different shades of colours, Tuntex planks take design into a next level of fun and enjoyment.