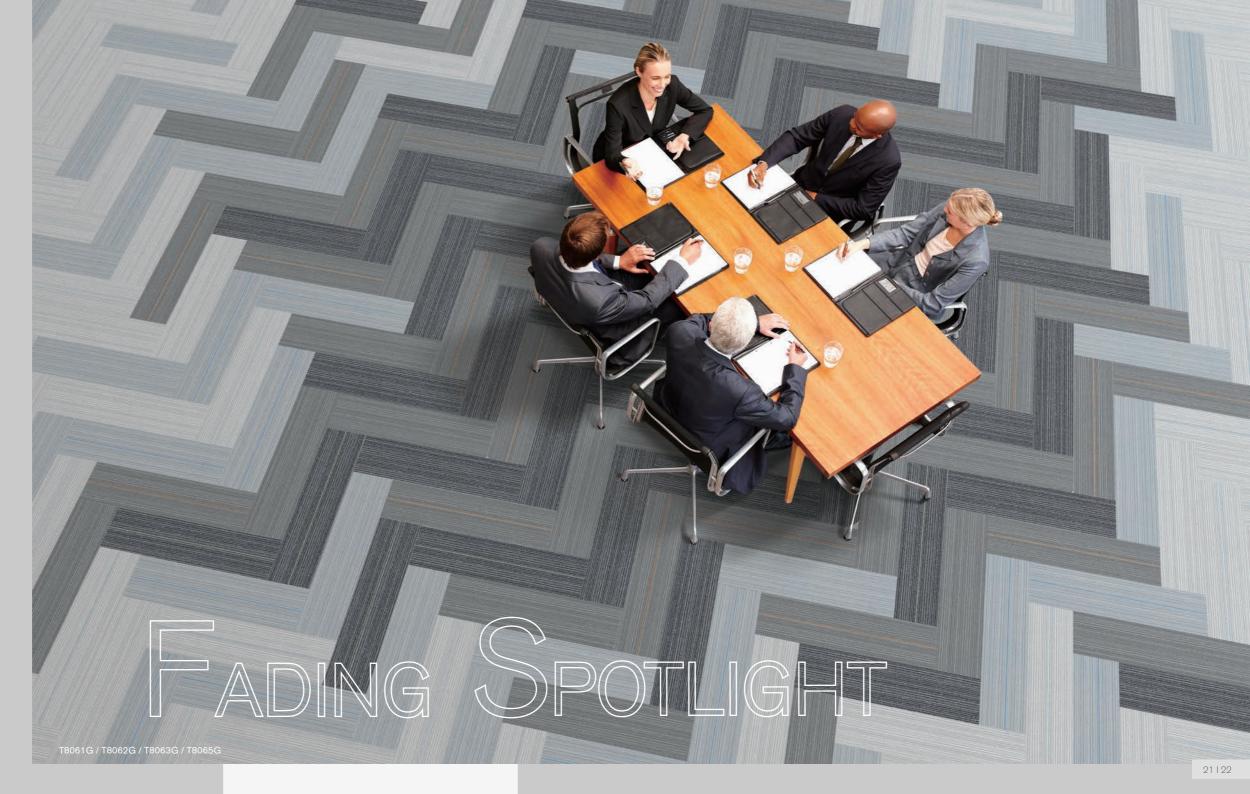

Two colours of Tuntex planks together with tiles make up a fun labyrinth looking pattern on the floor, shifting the design focus to the ground and creating a fun attraction to users.

### LOSTINA BYRINTH

T8061G / T8063G / T66806

Tuntex planks give the flexibility to mix freely to create a random pattern that brings a sense of rest on the floor and an overall integrated feeling. It is this subtle design aesthetic that makes it easily integrated with other elements in a space.