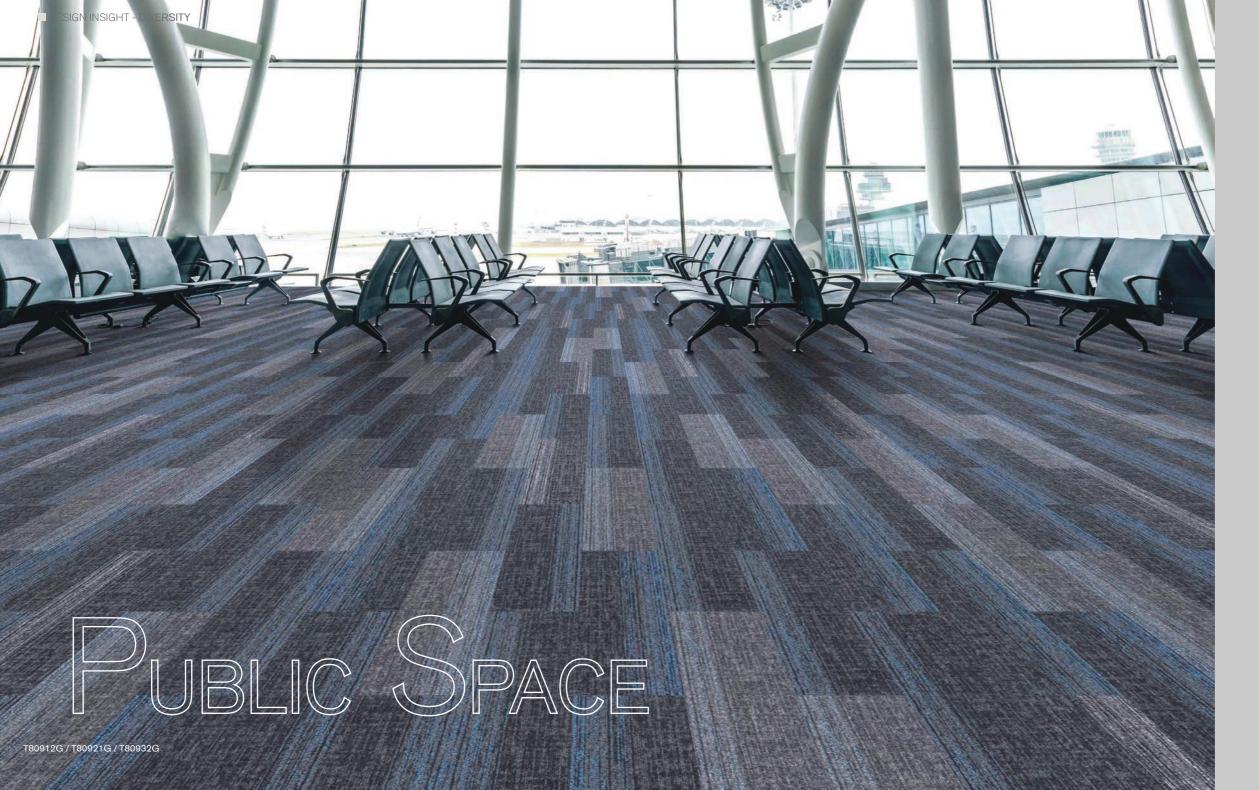

### DESIGN INSIGHT - DIVERSITY

# DESIGN INSIGHT - DIVERSITY

The gradation of multiple colour combination gives an endless feeling to the space.

The unique zigzag patterns planks bring to the floor create a lively and playful atmosphere.

The defined and undefined highlights.
The flexibility of combining planks allows
more potential in geometric forms.